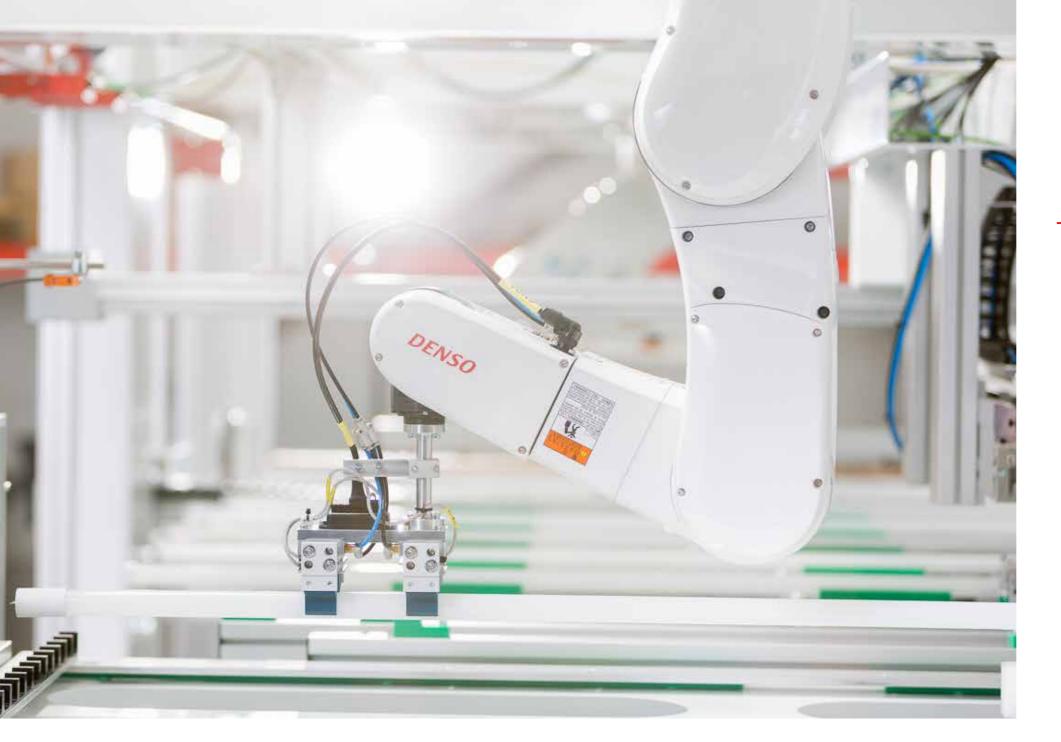

Introducing ANT Plant – the modular, fully automated turnkey micro-factory that enables easy and lucrative production of LED lights and luminaries where needed and when needed.

With ANT Plant you can take manufacturing into your own hands, in an effortless and

## FULL AUTOMATION. FULL SCALABILITY. FULL SERVICE.

ANT Plant is an all-inclusive service concept. We are able to monitor your production remotely 24/7 over the network and provide on-line and on-site support service as needed. We collect and analyze performance data on your production line, so we are always up to date with its activities and we make preventive maintenance just when necessary.

## THE LIGHTEST AND BRIGHTEST WAY TO MANUFACTURE LED LIGHTING.

A proven concept and a functioning production line, speak of the benefits and the possibilities of owning an ANT Plant micro-factory. 2016 we are running one of our modular fully automated micro-sized LED light tubes factory here in Finland with total success rates in production levels, guality market-ready products and competitive profit margins.