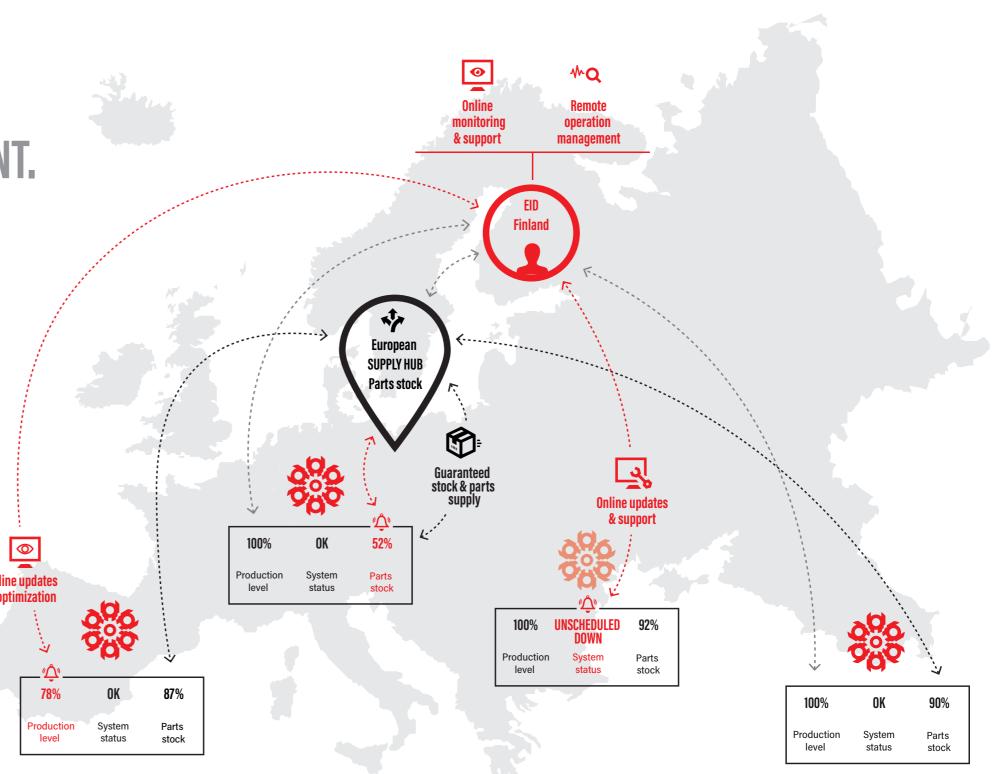

#### ONLINE MONITORING & SUPPORT. Remote operation management. Data tracking & Analysis.

EID Tech Finland is responsible for monitoring and supporting all background processes designed to guarantee that each and every ANT Plant micro-factory performs as designed. EID Tech is able to remotely update and optimize production, offer online support and in special cases provide on-site support.

Real-time monitoring of performance allows EID Tech to gather and analyze relevant data in order to improve production levels, acquire better materials and implement new processes.

We continuously develop the final product and bring it to you as a pre-tested package. Our centrally located, fully stocked parts hub in Europe, guarantees the flow of manufacturing materials to keep your micro-factory performing at its best.