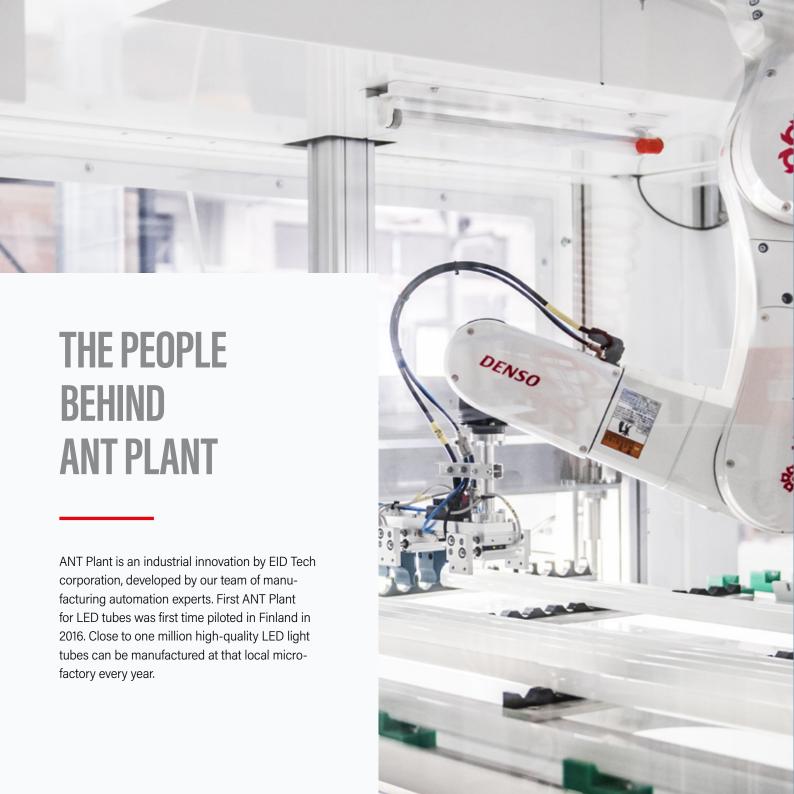

# ANT PLANT MICROFACTORY CONCEPT AT YOUR SERVICE

Our microfactory concept is a comprehensive turnkey solution enabled by an automated manufacturing process, a centralized supply stock, and a supportive partnership with EID Tech. ANT Plant has the ability to produce over 1M ready-for-market LED tubes per year.

# ENJOY MORE PRODUCTIVITY WITH A FULLY AUTOMATED MICROFACTORY

ANT Plant produced LED tubes are tested, labeled, and packaged. Tube lengths include 1.5ft (450mm), 2ft (600mm), 3ft (900mm), 4ft (1200mm) and 5ft (1500mm).