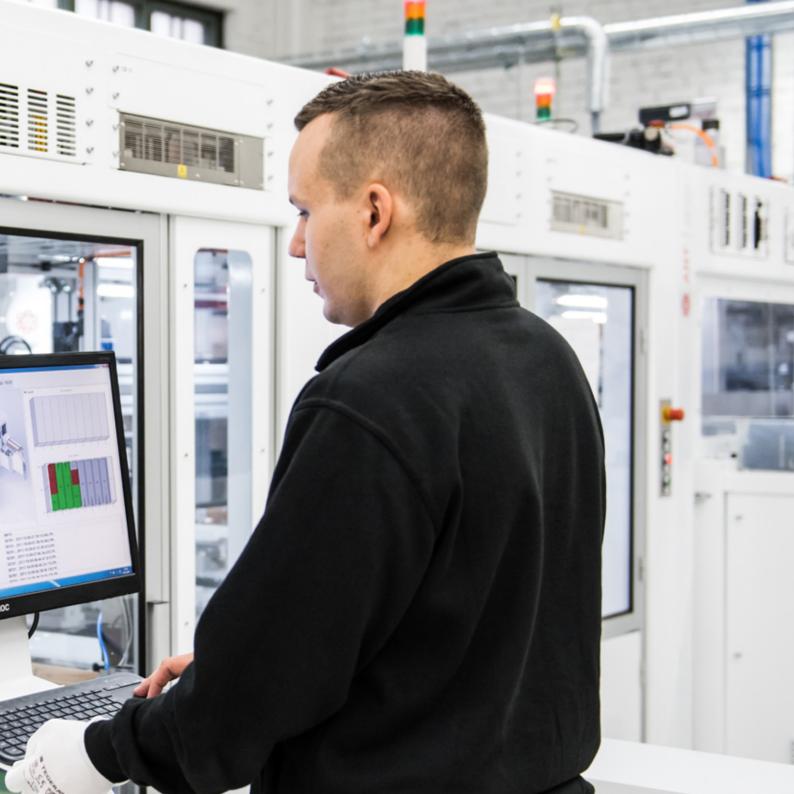

# ENJOY MORE PRODUCTIVITY WITH A FULLY AUTOMATED MICROFACTORY

ANT Plant produced LED tubes are tested, labeled, and packaged. Tube lengths include 1.5ft (450mm), 2ft (600mm), 3ft (900mm), 4ft (1200mm) and 5ft (1500mm).

# SIMPLIFY MANUFACTURING WITH OUR TURNKEY SERVICE SOLUTION

We remotely update and optimize production, offer online support, and, when necessary, provide on-site support.