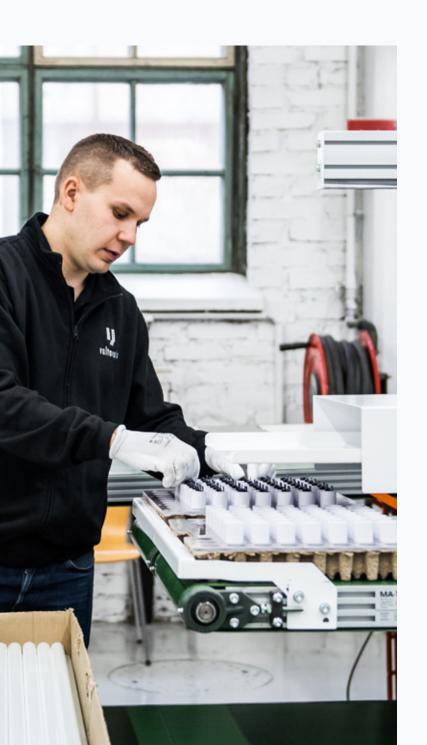

# ENJOY MORE PRODUCTIVITY WITH A FULLY AUTOMATED MICROFACTORY

ANT Plant produced LED tubes are tested, labeled, and packaged. Tube lengths include 1.5ft (450mm), 2ft (600mm), 3ft (900mm), 4ft (1200mm) and 5ft (1500mm).