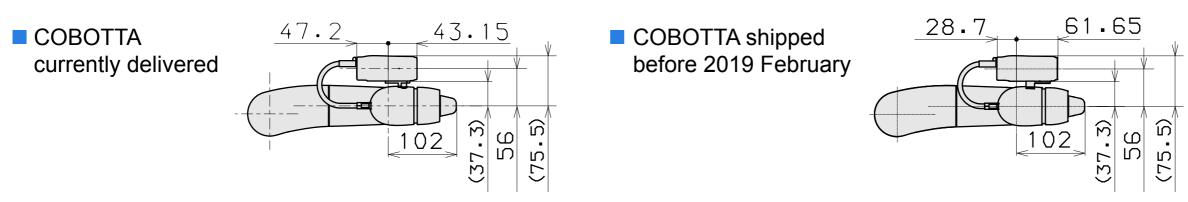

## Outline drawing and motion range of COBOTTA (with option)

Unit: mm

Outline drawing of COBOTTA with an electric gripper for COBOTTA mounted and motion range

Outline drawing of COBOTTA with an electric gripper for COBOTTA and an AF camera mounted