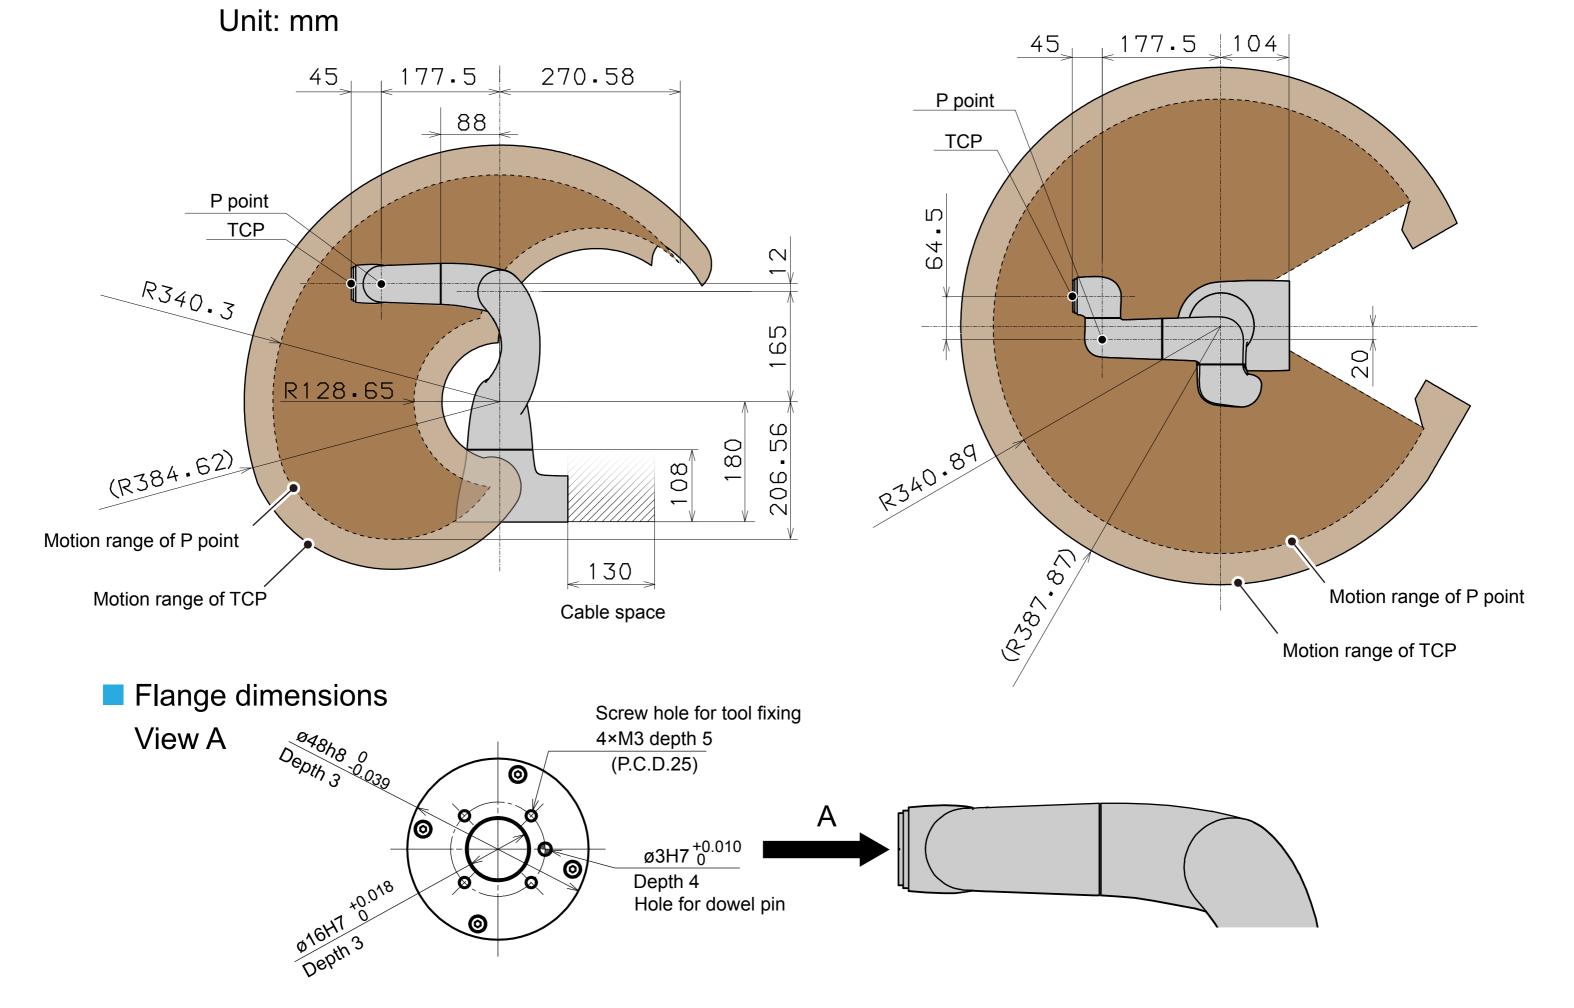

## Outline drawing and motion range of COBOTTA

This section describes drawings in each of the following items.

Clicking each title jumps to the drawing with the corresponding title.

- Outline drawing and motion range of COBOTTA (without option)
- Outline drawing and motion range of COBOTTA (with option)
- Dimensions of screw holes for fixing COBOTTA (common in products with or without option)
- Dimensions of COBOTTA camera mounting holes (common in products with or without option)

## Outline Drawing and Motion Range of COBOTTA (without option)



## Outline drawing and motion range of COBOTTA (with option)

Unit: mm

Outline drawing of COBOTTA with an electric gripper for COBOTTA mounted and motion range



Outline drawing of COBOTTA with an electric gripper for COBOTTA and an AF camera mounted



Dimensions of screw holes for fixing COBOTTA (common in products with or without option)

Unit: mm



## Dimensions of COBOTTA camera mounting holes (common in products with or without option) Unit: mm