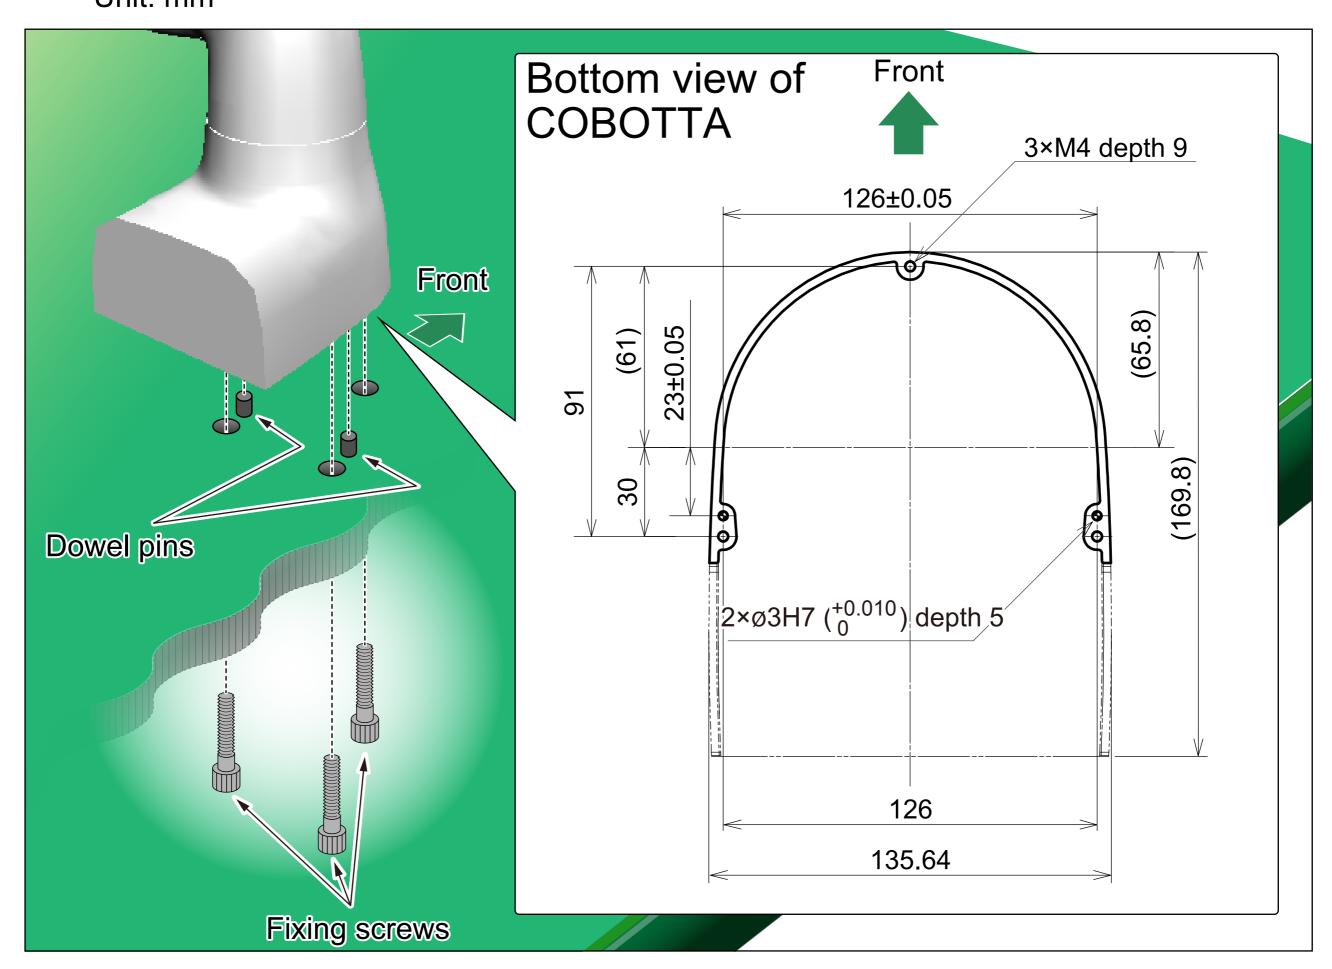

Dimensions of screw holes for fixing COBOTTA (common in products with or without option)

Unit: mm