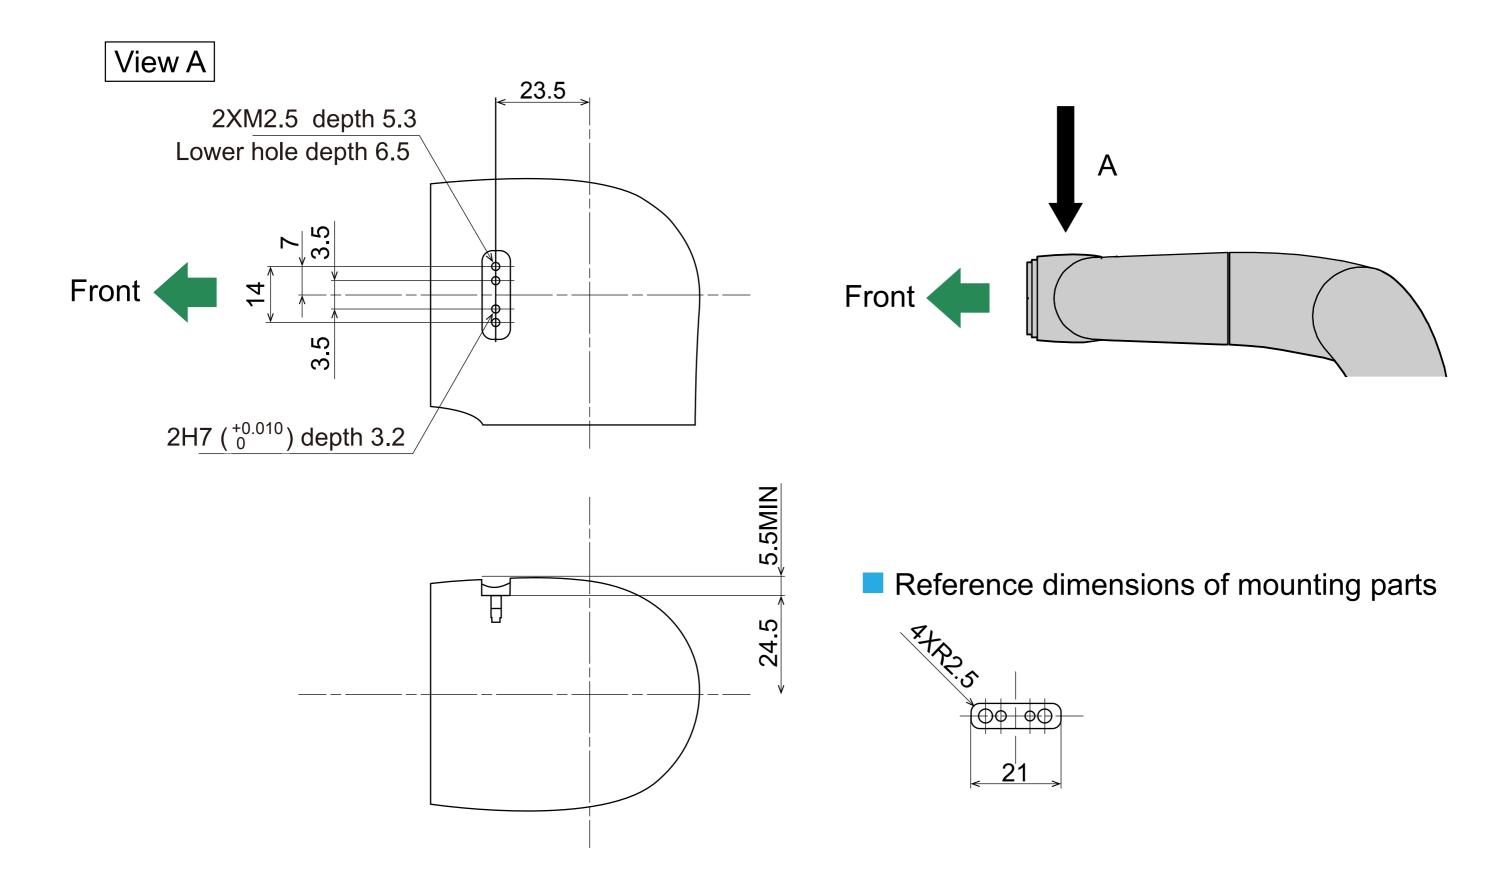

## Dimensions of COBOTTA camera mounting holes (common in products with or without option) Unit: mm