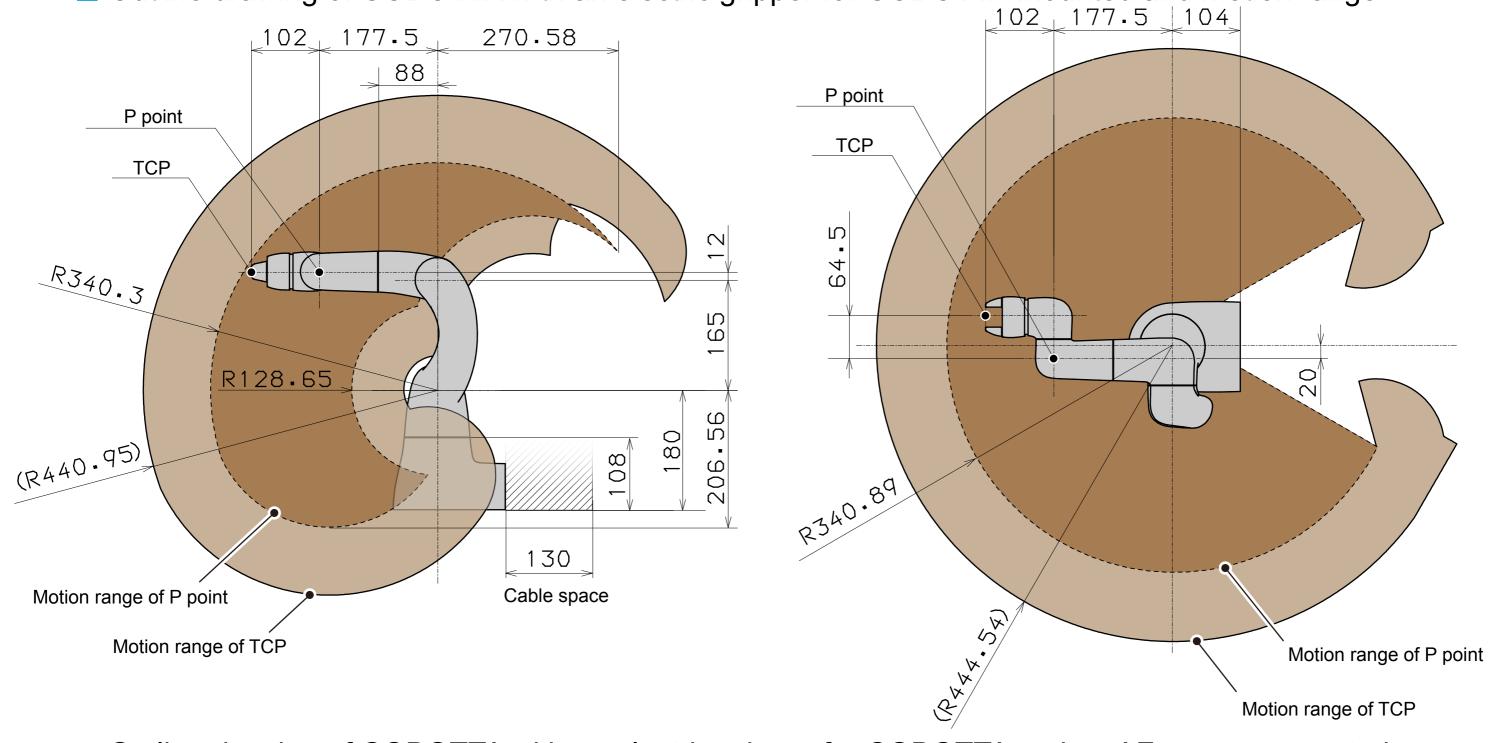

## Outline drawing and motion range of COBOTTA (with option)

Unit: mm

Outline drawing of COBOTTA with an electric gripper for COBOTTA mounted and motion range

Outline drawing of COBOTTA with an electric gripper for COBOTTA and an AF camera mounted